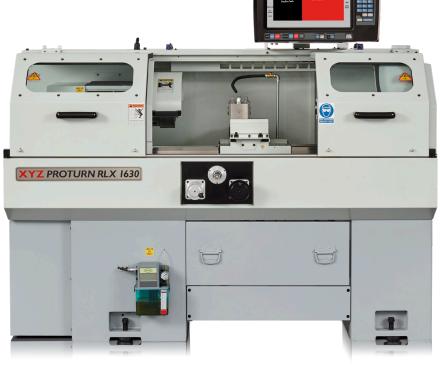

## XYZ PROTURN RLX 1630

SPINDLE 5.75 kW / (7.5 HP)
SWING OVER BED 400 mm
SPINDLE BORE 54 mm
DISTANCE BETWEEN CENTRES 760 mm
MAX 2,500 RPM

|                                 | XYZ RLX 1630             |
|---------------------------------|--------------------------|
| Swing over bed mm               | 400 mm                   |
| Swing in gap                    | not applicable           |
| Gap in front of faceplate       | not applicable           |
| Swing over cross slide          | 218 mm                   |
| Cross slide travel              | 216 mm                   |
| Distance between centres        | 760 mm                   |
| Maximum cutting length          | 760 mm                   |
| Spindle bore                    | 54 mm                    |
| Spindle nose                    | D1-6 camlock             |
| Spindle taper                   | MT4 in bush              |
| Spindle motor                   | 5.75 kW / (7.5 HP)       |
| Spindle speeds                  | 150-2,500 rpm            |
| Tailstock travel                | 127 mm                   |
| Tailstock taper                 | MT4                      |
| Tailstock diameter              | 60 mm                    |
| Bed width                       | 320 mm                   |
| Footprint $L \times D \times H$ | 2,090 × 1,200 × 1,800 mm |
| Weight                          | 1,550 kg                 |

## **Standard Equipment**

200 mm 3 Jaw Chuck.
Constant Surface Speed.
TRAKing®.
Single Range Headstock.
Quick Change Toolpost
with 6 Holders.
Rapid Traverse with Joy Stick.
Tailstock.
Interlocked Chuck Guard
and Main Guard.
Auto Lubrication.
Flood Coolant.
Worklight.
Centres and Bushes.

## **Optional Equipment**

Advanced Features.
Verify Solid Model Graphics.
DXF File Converter.
Offline Programming.
Adjustable Back Stop.
Faceplates, Steadies, Chucks and
Collet Chucks.
4 Station Auto Indexing Toolpost.