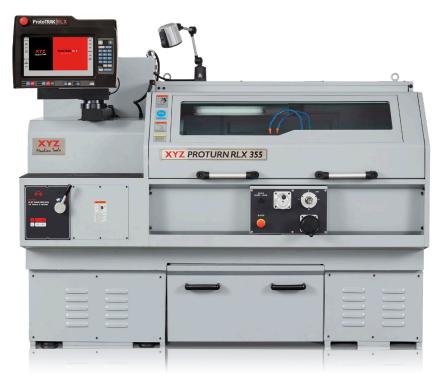

SPINDLE 5.75 kW / (7.5 HP)
SWING OVER BED 360 mm
SPINDLE BORE 52 mm
DISTANCE BETWEEN CENTRES 1,000 mm
MAX 4,000 RPM

|                                   | XYZ RLX 355              |
|-----------------------------------|--------------------------|
| Swing over bed                    | 360 mm                   |
| Swing in gap                      | not applicable           |
| Gap in front of faceplate         | not applicable           |
| Swing over cross slide            | 225 mm                   |
| Cross slide travel                | 185 mm                   |
| Distance between centres          | 1,000 mm                 |
| Maximum cutting length            | 900 mm                   |
| Spindle bore                      | 52 mm                    |
| Spindle nose                      | D I-6 camlock            |
| Spindle taper                     | MT4 in bush              |
| Spindle motor                     | 5.75 kW / (7.5 HP)       |
| Spindle speeds                    | 50-4,000 rpm (2 ranges)  |
| Tailstock travel                  | 150 mm                   |
| Tailstock taper                   | MT 4                     |
| Tailstock diameter                | 60 mm                    |
| Bed width                         | 300 mm                   |
| Footprint L $\times$ D $\times$ H | 2,300 × 1,370 × 1,810 mm |
| Weight                            | 1,955 kg                 |

## **Standard Equipment**

200 mm 3 Jaw Chuck.
Constant Surface Speed.
TRAKing®.
2 Range Headstock.
Quick Change Toolpost
with 6 Holders.
Rapid Traverse with Joy Stick.
Air Assist Tailstock.
Interlocked Chuck Guard
and Main Guard.
Auto Lubrication.
Flood Coolant.
Worklight.
Centres and Bushes.

## **Optional Equipment**

Advanced Features.
Verify Solid Model Graphics.
DXF File Converter.
Offline Programming.
Drilling Attachment.
Adjustable Back Stop.
Faceplates, Steadies, Chucks and
Collet Chucks.
4 or 8 Station Auto Indexing Toolpost.
Swarf Conveyor.