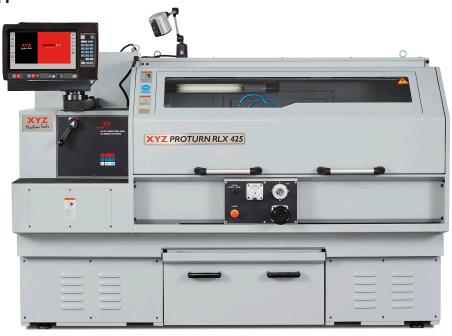

## XYZ PROTURN RLX 425

SPINDLE 7.5 kW / (10 HP)
AVAILABLE AS A 1.25 AND 2 METRE GAP BED LATHE
SWING OVER BED 480 mm
SPINDLE BORE 80 mm
DISTANCE BETWEEN CENTRES 1,250 & 2,000 mm
MAX 2,500 RPM

XYZ PROTURN RLX 425 x 1.25 metre

|                                 | XYZ RLX 425-1.25 and 2 metre  |
|---------------------------------|-------------------------------|
| Swing over bed                  | 480 mm                        |
| Swing in gap                    | 700 mm                        |
| Gap in front of faceplate       | 170 mm                        |
| Swing over cross slides         | 257 mm                        |
| Cross slide travel              | 230 mm                        |
| Distance between centres        | 1,250 / 2,000 mm              |
| Maximum cutting length          | 1,080 /1,900 mm               |
| Spindle bore                    | 80 mm                         |
| Spindle nose                    | D I-8 camlock                 |
| Spindle taper                   | MT7 in bush                   |
| Spindle motor                   | 7.5 kW (10 HP)                |
| Spindle speeds                  | 25-2,500 rpm (3 ranges)       |
| Tailstock travel                | 160 mm                        |
| Tailstock taper                 | MT 5                          |
| Tailstock diameter              | 75 mm                         |
| Bed width                       | 370 mm                        |
| Footprint $L \times D \times H$ | 2,600/3,450 × 1,480 × 1,830mm |
| Weight                          | 2,700 / 3,700 kg              |

## **Standard Equipment**

250 mm 3 Jaw Chuck.
Constant Surface Speed.
TRAKing®.
3 Range Headstock.
Quick Change Toolpost
with 6 Holders.
Rapid Traverse with Joy Stick.
Air Assist Tailstock.
Interlocked Chuck Guard
and Main Guard.
Auto Lubrication.
Flood Coolant.
Worklight.
Centres and Bushes.

## **Optional Equipment**

Advanced Features.
Verify Solid Model Graphics.
DXF File Converter.
Offline Programming.
Drilling Attachment.
Adjustable Back Stop.
Faceplates, Steadies, Chucks and
Collet Chucks.
4 or 8 Station Auto Indexing Toolpost.
Swarf Conveyor.